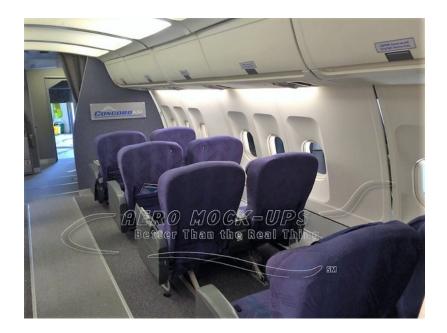

## Contact for pricing

"Kit" Airline cabin mockup – Narrow body: 21'-long, oneaisle.

The set can accommodate 7 rows of Coach / Economy Class class seats or 5 rows of Business Class or First Class or 4 rows of lay flat seats.

Landing site preparation: Production is to provide a wood stage floor or 20' W x 24' L x 1.5" D plywood wood floor (a double layer of 4' x 8' x 0.75" plywood screwed together (using 1-3/8" screws, 12" apart along the outer edge), one layer run off-set & perpendicular to the other, so as to not have the joints line up) and carpet. ~~~ Cabin features passenger-controlled overhead bins, window shades, reading lights, and flight attendant call light. LED cabin wall wash lights. Oxygen mask drop, 'Fasten seat belt' and 'No smoking' signs are controlled offset. This is a supervised set that includes an Aero Mock-Ups Technician.