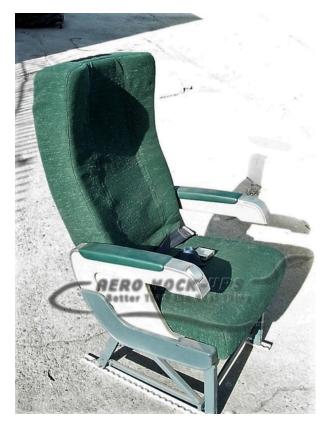

## Seat - Coach - Recaro - Single - Port - Green cloth

## Contact for pricing

Seat, Coach/Economy "Recaro" - Port Single - Green cloth~~~ Quantity in stock: 0. Allow 7 to 10-days to recover additional seats. Includes: Seat-back tray table, seat-back recline, ashtray, seat-back pocket with a motion sickness bag and cleared-artwork, and seat belts. Seat is mounted on predrilled seat track. Manufactured: 11/1980 Compatible with: Either sided of a "One sided" cabin or Private plane. HANDLING REQUIREMENTS Crew: One person. Equipment: Box truck/Cube van, Furniture pads, Dollies and Straps. SEATS CANNOT BE STACKED OR PLACED ON THEIR SIDES.

from Aero Mock-Ups in North Hollywood, CA

Size 22" w × 43" h × 24" d

Qty O

Condition Good

SKU 21-1P-2

Questions? Call (888) 662-5877

or email info@aeromockups.com

Go to this item on aeromockups.com