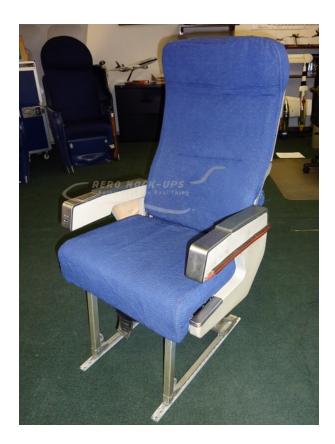

## Seat - Coach - 767 - Single - Center - Solid Blue cloth

## Contact for pricing

Seat, Coach/Economy "767", Single. Solid blue cloth~~~ with light specks.

Quantity in stock: 1. Allow 2-3 days to recover additional seats.

Includes: Seat-back tray table, seat-back recline, ashtray, seat-back pocket with a motion sickness bag and cleared-artwork, and seat belts. Seat is mounted on pre-

drilled seat track. Manufactured: 8/89

HANDLING REQUIREMENTS

Crew: One person.

Equipment: Box truck/Cube van, Furniture pads, Dollies

and Straps.

SEATS CANNOT BE STACKED OR PLACED ON THEIR

SIDES.

from Aero Mock-Ups in North Hollywood, CA

Size 22" w × 44" h × 27" d

Qty 1

Condition Good

SKU 21-2-1S-4

Questions? Call (888) 662-5877

or email info@aeromockups.com

Go to this item on aeromockups.com