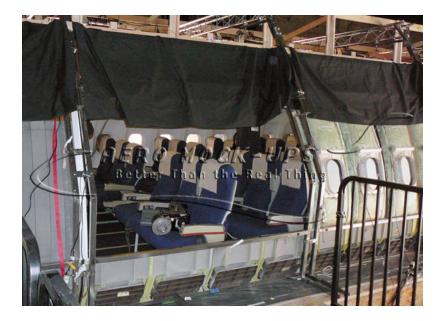

## Kit - 7' Narrow body - LA

## Contact for pricing

"Kit" Airline cabin mockup – Narrow body: 7'-long, oneaisle.

The set can accommodate 2 rows of Coach / Economy Class class seats or 1 row of Business Class or First Class or lay flat seats.

from Aero Mock-Ups in North Hollywood, CA

Size 15'11" w × 8' h × 7' d

Qty 1

Condition Good

SKU 11-2-N7-L

Questions? Call (888) 662-5877

or email info@aeromockups.com

Go to this item on aeromockups.com