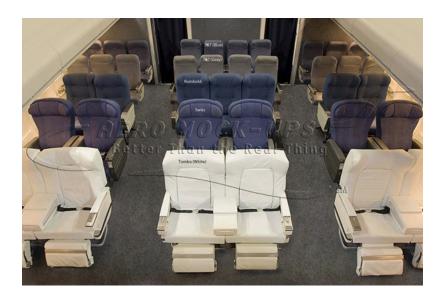

## Rolling - 10' Jumbo wide body - LA

## Contact for pricing

"Rolling" Airline cabin mockup – Jumbo Wide body: 10'long, two-Aisles.

The set can accommodate either 3 rows of ten (3-4-3) across Coach / Economy class seats or 2 rows of seven (2-3-2) across Business class seats or six (2-2-2) across First class seats or 1 row of lay flat seats. ~~~ The set rides on a 10"-high caster deck. Cabin features passenger-controlled overhead bins, window shades, reading lights, and flight attendant call light. LED cabin wall wash lights. Oxygen mask drop, 'Fasten seat belt' and 'No smoking' signs are controlled offset. This is a supervised set that includes an Aero Mock-Ups Technician.