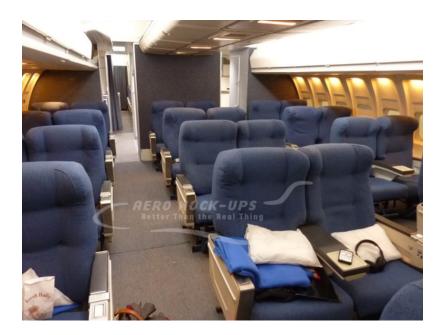

## Seat - Business - Rumbold - Double - Center - Blue cloth

## Contact for pricing

Seat, Business "Rumbold" - Center double. Blue cloth.

~~~

Quantity in stock: 26. Allow 7 to 10-days to recover

additional seats.

Includes: In-arm tray table, seat-back recline, leg rest, seat-back pocket with cleared-artwork, ashtray and seat

belts. Seat is self-standing.

Manufactured: 7/84

HANDLING REQUIREMENTS

Crew: Two (2) people.

Equipment: Box truck/Cube van, Furniture pads, Dollies

and Straps.

SEATS CANNOT BE STACKED OR PLACED ON THEIR

SIDES.

from Aero Mock-Ups in North Hollywood, CA

Size 50" w × 44" h × 26" d

Qty 26

Condition Good

SKU 22-1-2C-1

Questions? Call (888) 662-5877

or email info@aeromockups.com

Go to this item on aeromockups.com