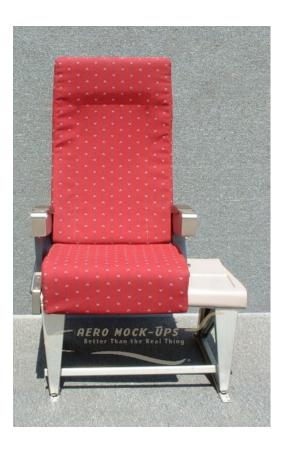

## Seat - Coach - Commuter - Single - Red cloth

## Contact for pricing

Seat, Coach/Economy class - "Commuter", Single port seat with sided table. Red cloth.~~~ Quantity in stock: 1. Includes: Seat-back tray table, seat-back recline, seatback pocket with cleared-artwork and seat belts. Seat are mounted on pre-drilled seat track. Manufactured: 8/78 Compatible with: Port sided of a "one-sided" cabin and Commuter wide cabin. Equipment: Furniture pads and Straps. SEATS CANNOT BE STACKED OR PLACED ON THEIR SIDES.

from Aero Mock-Ups in North Hollywood, CA

Size 28" w × 44" h × 28" d

Qty 1

Condition Good

SKU 21-9-1P-1

Questions? Call (888) 662-5877

or email info@aeromockups.com

Go to this item on aeromockups.com