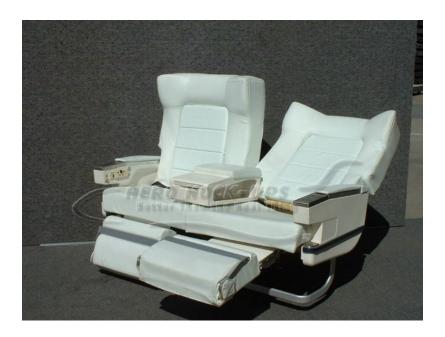

## Contact for pricing

Seat, First class "Tombo" - Starboard double. White vinyl. Quantity in stock: 0. Allow 7 to 10-days to recover seats. Includes: Leg and foot rest, in-arm tray tables, cocktail tray, seat-back recline, seat-back pocket with clearedartwork, ashtray, and seat belts. Seat is mounted on predrilled seat track. Manufactured: 6/94 Compatible with: Starboard sided of a "One sided" cabin, Narrow body, Wide body, Extra Wide body and Jumbo cabins. HANDLING REQUIREMENTS - SEATS WILL TOPPLE IF NOT SECURED TO A WOOD FLOOR. Crew: Two (2) people. Equipment: Box truck/Cube van, Furniture pads, Dollies and Straps. SEATS CANNOT BE STACKED OR PLACED ON THEIR SIDES.

from Aero Mock-Ups in North Hollywood, CA

Size 58" w × 45" h × 36" d

Qty O

Condition Good

SKU 23-3-2S-1

Questions? Call (888) 662-5877

or email info@aeromockups.com

Go to this item on aeromockups.com