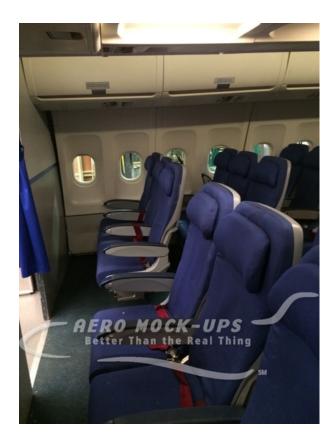

## Seat - Coach - KLM - Triple - Starboard, monitor - Blue cloth

## Contact for pricing

Seat, Coach/Economy "KLM CC" - Starboard three across with seat back monitors. Medium blue cloth.~~~ Quantity in stock: 45.

Includes: 6.5" LCD monitors (each screen can show independently with a video source and 120V 2A power supply), adjustable headrest, seat-back tray table, seatback recline, seat-back pocket with a motion sickness bag and cleared-artwork, and seat belts. Seat is mounted on pre-drilled seat track.