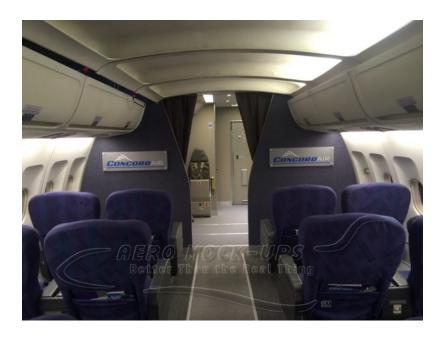

## Contact for pricing

"Kit" Airline cabin mockup – Narrow body: 14'-long, oneaisle.

The set can accommodate 5 rows of Coach / Economy Class class seats or 3 rows of Business Class or First Class or 2 rows of lay flat seats.

Landing site preparation: Production is to provide a wood stage floor or 20' W x 16' L x 1.5" D plywood wood floor (a double layer of 4' x 8' x 0.75" plywood screwed together (using 1-3/8" screws, 12" apart along the outer edge), one layer run off-set & perpendicular to the other, so as to not have the joints line up) and carpet. ~~~ Cabin features passenger-controlled overhead bins, window shades, reading lights, and flight attendant call light. LED cabin wall wash lights. Oxygen mask drop, 'Fasten seat belt' and 'No smoking' signs are controlled offset. This is a supervised set that includes an Aero Mock-Ups Technician.