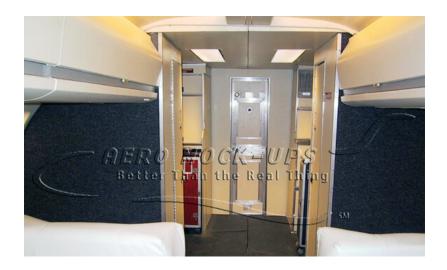

## Contact for pricing

"S2" Service Area - Narrow body: ~~~Two interior finished lavatory units, two galley units – one with three service carts, two entry door plugs and Tungsten LED ceiling, on 10" caster deck

Included: Curtains, Set-related Set Dressing. An Aero Mock-Ups Technician.

Compatible with: "Rolling" cabin set and DC9 cockpit. Allow one (1) hour to Set up and 45 minutes to Strike.

from Aero Mock-Ups in North Hollywood, CA

Size 13'10" w × 8' h × 10' d

Qty 1

Condition Good

SKU 14-2N-L

Questions? Call (888) 662-5877

or email info@aeromockups.com

Go to this item on aeromockups.com