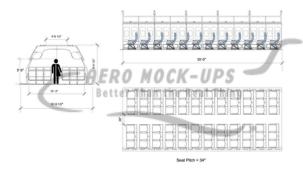

## Kit - 35' Narrow body - LA

## Contact for pricing

"Kit" Airline cabin mockup – Narrow body: 35'-long, one-aisle.

The set can accommodate 12 rows of Coach / Economy Class class seats or 8 rows of Business Class or First Class or 6 rows of lay flat seats.

from Aero Mock-Ups in North Hollywood, CA

Size 15'11" w × 8' h × 35' d

Qty 1

Condition Good

SKU 11-2-N35-L

Questions? Call (888) 662-5877

or email info@aeromockups.com

Go to this item on aeromockups.com