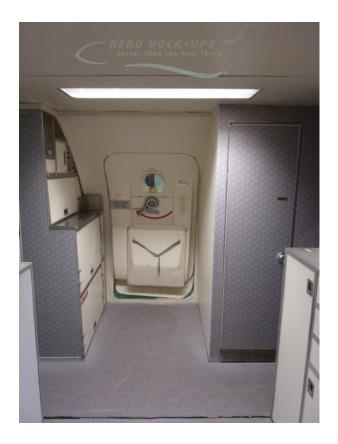

## Contact for pricing

"S2" Service Area - Wide body: ~~~Both sided units have interior finished lavatory units, galley units - one with three service carts, entry door plugs and Tungsten LED ceiling. Center has two faux cabinets facing each other. Mounted on 10" caster deck.