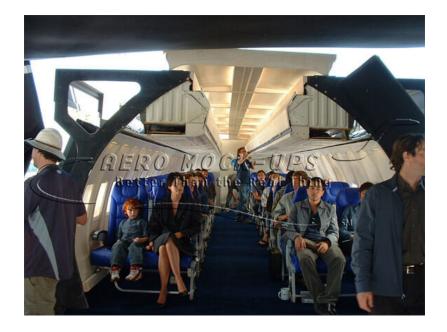

## Rolling - 30' Commuter - LA

## Contact for pricing

"Rolling" Airline cabin mockup – Commuter: 30'-long, one-Aisle Extra Narrow body cabin.

The set can accommodate 10 rows of 2-2 across "767" Coach / Economy Class seat.~~~

The set rides on a 10"-high caster deck. Cabin features passenger-controlled overhead bins, window shades, reading lights, and flight attendant call light. LED cabin wall wash lights. Oxygen mask drop, 'Fasten seat belt' and 'No smoking' signs are controlled offset. This is a supervised set that includes an Aero Mock-Ups Technician.

from Aero Mock-Ups in North Hollywood, CA

Size 11'11" w × 8'4" h × 30' d

Qty 1

Condition Good

SKU 11-1-30R-L

Questions? Call (888) 662-5877

or email info@aeromockups.com

Go to this item on aeromockups.com