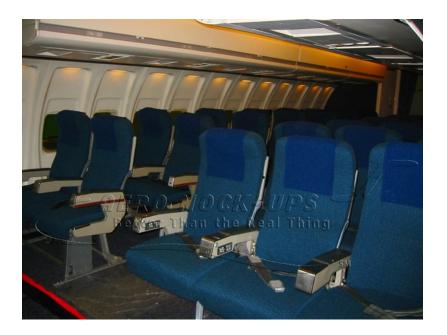

## Seat - Coach - 767 - Double Starb, Blue tweed

## Contact for pricing

Seat, Coach/Economy "767", Starboard two across - Blue tweed cloth.

Quantity in stock: 7.

Includes: Seat-back tray table, seat-back recline, ashtray, seat-back pocket with a motion sickness bag and cleared-artwork, and seat belts. Seat is mounted on predrilled seat track.

Manufactured: 8/89

Compatible with: Starboard sided of a "one-sided" cabin, Commuter/Regional cabin, Wide body cabin, and Jumbo wide cabin.

HANDLING REQUIREMENTS - SEATS WILL TOPPLE IF NOT SECURED TO A WOOD FLOOR.