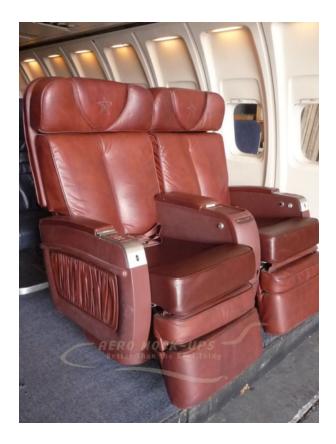

## Seat - Business - Star - Double - Port - Brown leather

## Contact for pricing

Seat, Business "Star" - Port double. Brown

leatherette.~~~ Quantity in stock: 3.

Includes: In-arm bi-fold tray tables, cocktail tray, adjustable headrest, seat back recline, seat back pocket, adjustable leg rest, and seat belts. Monitor ready (monitor not included). Seat is mounted on pre-drilled

seat track.

Manufactured: 6/99

Compatible with: Port sided of a "One sided" cabin or

"Narrow body" cabin.

HANDLING REQUIREMENTS - SEATS WILL TOPPLE IF

NOT SECURED TO A WOOD FLOOR.

Crew: Two (2) people.

Equipment: Box truck/Cube van, Furniture pads, Dollies

## Details

from Aero Mock-Ups in North Hollywood

Size 51" w × 49" h × 35" d

Quantity 3

Condition Good

SKU 22-4-2P-1

For availability call (888) 662-5877

or email info@aeromockups.com