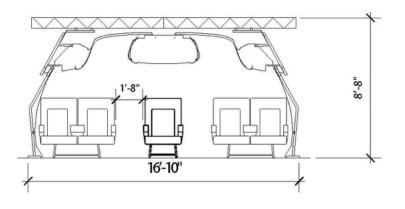

## Contact for pricing

"Kit" Airline cabin mockup – Wide body: 7'-long, narrow two-aisles.

The set can accommodate 2 rows of seven (2-3-2) across "767" Coach / Economy Class seats or 1 row of six (2-2-2) across Business Class or five (2-1-2) across "AA" First Class seats or one row of lay flat seats. Landing site preparation: Production is to provide a wood stage floor or 20' W x 8' L x 1.5" D plywood wood floor (a double layer of 4' x 8' x 0.75" plywood screwed together (using 1-3/8" screws, 12" apart along the outer edge), one layer run off-set & perpendicular to the other, so as to not have the joints line up) and carpet. ~~~ Cabin features passenger-controlled overhead bins, window shades, reading lights, and flight attendant call light. LED cabin wall wash lights. Oxygen mask drop, 'Fasten seat belt' and 'No smoking' signs are controlled offset. This is a supervised set that includes an Aero Mock-Ups Technician.