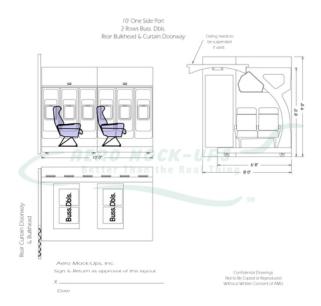

## NY Rolling - 10' One sided, Port

## Contact for pricing

"Rolling" Airline cabin mockup - One-sided: 10'-long Port cabin wall and sided Overhead Bin. No Aisle and No Ceiling.

The set can accommodate 3 rows of Coach / Economy Class seats or 2 rows of Business Class or First Class seats.~~~

The set rides on a 10"-high caster deck. Cabin features passenger-controlled overhead bins, window shades, reading lights, and Cabin Crew call light. Cabin wall wash lights. Oxygen mask drop, 'Fasten seat belt' and 'No smoking' signs are controlled offset. This is a supervised set that includes an Aero Mock-Ups Technician.

from Aero Mock-Ups in North Hollywood, CA

Size 6'8" w × 8' h × 10' d

Qty 1

Condition Good

SKU N11-1-10P

Questions? Call (888) 662-5877

or email info@aeromockups.com

Go to this item on aeromockups.com