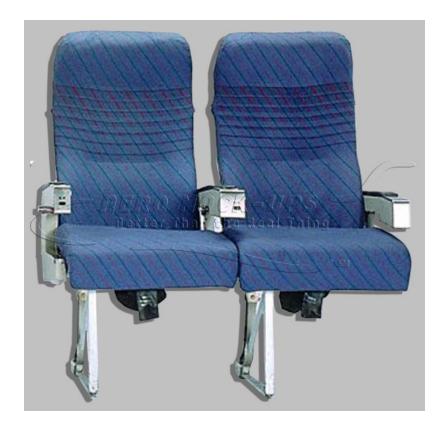

## Seat - Coach - 767 - Double - Port - Blue stripe cloth

## Contact for pricing

Seat, Coach/Economy "767", Port two across - Blue stripe cloth.~~~

Quantity in stock: 6. Allow 7 to 10-days to recover additional seats.

Includes: Seat-back tray table, seat-back recline, ashtray, seat-back pocket with a motion sickness bag and cleared-artwork, and seat belts. Seat is mounted on predrilled seat track.

Manufactured: 8/89

Compatible with: Port sided of a "one-sided" cabin, Commuter/Regional cabin, Wide body cabin, and Jumbo wide cabin.

HANDLING REQUIREMENTS - SEATS WILL TOPPLE IF NOT SECURED TO A WOOD FLOOR.