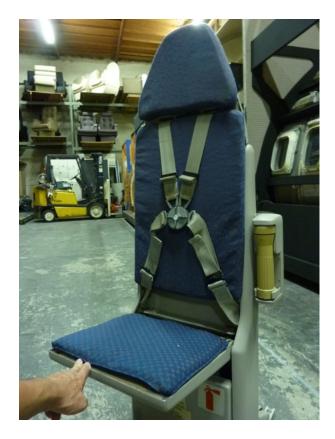

## Seat, Cabin Crew, Flip-up, floor, Solo AI, Lite Left, Blue cloth

## Contact for pricing

Seat, Cabin Crew, Single Flip-up Jump seat - Al Floor mount - Flashlight, Left. Blue cloth.~~~ Quantity in stock: 1. Allow 7 to 10-days to recover additional seats.

Includes: Flashlight is mounted to the left of occupant. 4-point seat belt. Seats are mounted on pre-drilled seat track.

Size 20" w × 55" h × 13" d

Qty 1

Condition Good

SKU 26-8L-1

Questions? Call (888) 662-5877

or email info@aeromockups.com

Go to this item on aeromockups.com