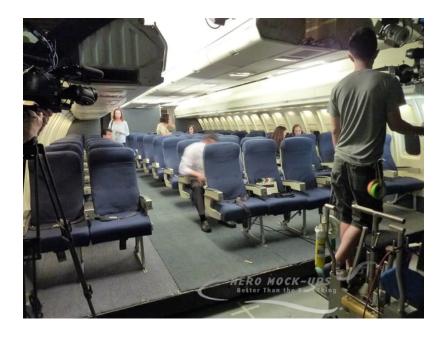

## Rolling - 30' Wide body - LA

## Contact for pricing

"Rolling" Airline cabin mockup – Wide body: 30'-long, two-Aisles.

The set can accommodate either 10 rows of seven (2-3-2) across Coach / Economy class seats or 7 rows of six (2-2-2) across Business class. ~~~ The set rides on a 10"-high caster deck. Cabin features passenger-controlled overhead bins, window shades, reading lights, and flight attendant call light. LED cabin wall wash lights. Oxygen mask drop, 'Fasten seat belt' and 'No smoking' signs are controlled offset. This is a supervised set that includes an Aero Mock-Ups Technician.

from Aero Mock-Ups in North Hollywood, CA

Size 19'1" w × 10' h × 30' d

Qty 1

Condition Good

SKU 11-1-30W-L

Questions? Call (888) 662-5877

or email info@aeromockups.com

Go to this item on aeromockups.com