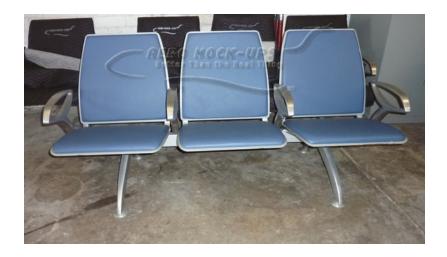

## Seat - Airport - International - Three across

## Contact for pricing

Seat, Terminal "International" – Three across on straight

rail. Blue Ridge Vinyl~~~ with Satin finish.

Quantity in stock: 4. Allow 3-5 days to assemble

additional seats.

Includes: Seat shipping covers. HANDLING REQUIREMENTS

Crew: Two (2) people.

Equipment: Box truck/Cube van, Furniture pads, Dollies

and Straps.

SEATS CANNOT BE STACKED OR PLACED ON THEIR

SIDES.

from Aero Mock-Ups in North Hollywood, CA

Size 6' w × 34" h × 27" d

Qty 4

Condition Good

SKU 27-1-3

Questions? Call (888) 662-5877

or email info@aeromockups.com

Go to this item on aeromockups.com