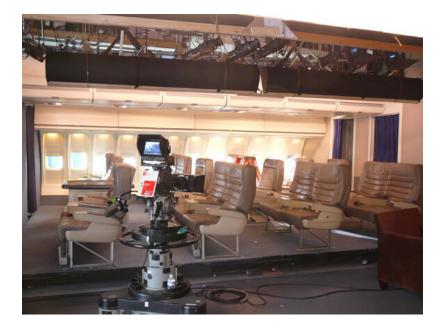

## Rolling - 10' One-sided, Wide body, Starboard - LA

## Contact for pricing

"Rolling" Airline cabin mockup - One-sided: 10'-long, twoaisles Wide body, Starboard cabin wall and sided Overhead Bin. No Ceiling.

The set can accommodate 3 rows of Coach / Economy Class seats or 2 rows of Business Class or First Class seats or 1 row of lay flat seats.~~~

The set rides on a 10"-high caster deck. Cabin features passenger-controlled overhead bins, window shades, reading lights, and flight attendant call light. LED cabin wall wash lights. Oxygen mask drop, 'Fasten seat belt' and 'No smoking' signs are controlled offset. This is a supervised set that includes an Aero Mock-Ups Technician.