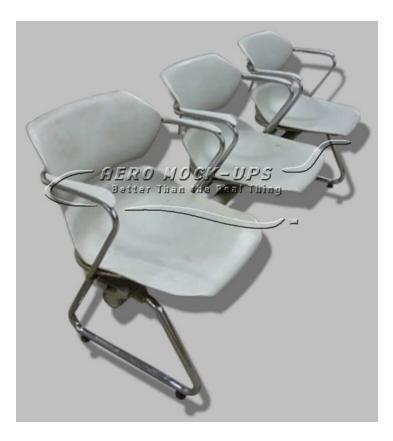

## Contact for pricing

Seat, Terminal "Regional" - Three across grey plastic bucket seats on chrome frame.~~~ Quantity in stock; Fair condition: 10 Rusty condition: 16. HANDLING REQUIREMENTS Crew: Two (2) people. Equipment: Box truck/Cube van, Furniture pads, Dollies and Straps. SEATS CANNOT BE STACKED OR PLACED ON THEIR SIDES.

from Aero Mock-Ups in North Hollywood, CA

Size 5'6" w  $\times$  30" h  $\times$  23" d

Qty 10

Condition Good

SKU 27-2-B

Questions? Call (888) 662-5877

or email info@aeromockups.com

Go to this item on aeromockups.com