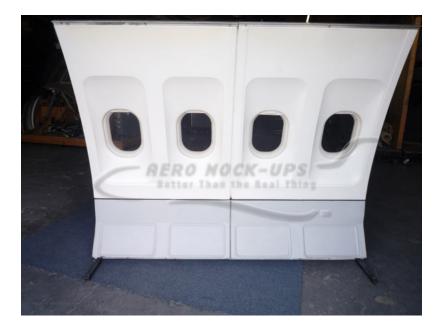

## Contact for pricing

"Airline Set in a Box" – Kit: 7'-Long airline cabin walls (11-2-1),~~~ one sided, 4 port holes with practical window shades, bulkhead wall/box lid, carpet and your choice of seats-either 3 rows of Coach class seats or 2 rows of Business/First class seats or 1 row of Lay-flat seats or 2 VIP seats. Seats shipped separately. Optional: sided overhead bins, ceiling and center overhead bins are available as our "Kit" sets Allow 30 minutes Set-up and to Strike. HANDLING REQUIREMENTS Crew: Two (2) people. Equipment: Cube or Stake Bed truck with lift gate or forklift and straps.

from Aero Mock-Ups in North Hollywood, CA

Size 7' w × 5'6" h × 6" d

Qty 3

Condition Good

SKU 14-5

Questions? Call (888) 662-5877

or email info@aeromockups.com

Go to this item on aeromockups.com