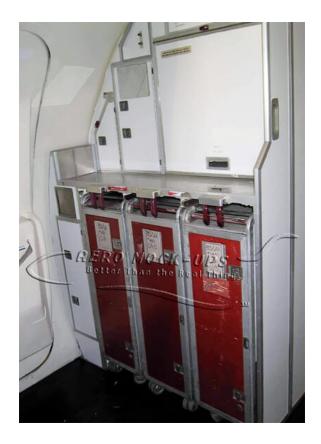

## Service Area - S2 - 3 Carts - LA

## Contact for pricing

"S2" Service area - One-sided, Galley with 3 Service carts~~, Door-plug Entryway, finished Lavatory and Tungsten LED ceiling. Mounted on 10" caster deck. Included: Curtains, Set-related Set Dressing. An Aero Mock-Ups Technician.

Compatible with the "Rolling" cabin set and DC9 cockpit. Allow 30 minutes to Set up and Strike.

from Aero Mock-Ups in North Hollywood, CA

Size 6'8" w × 8' h × 10' d

Qty 1

Condition Good

SKU 14-2S-L

Questions? Call (888) 662-5877