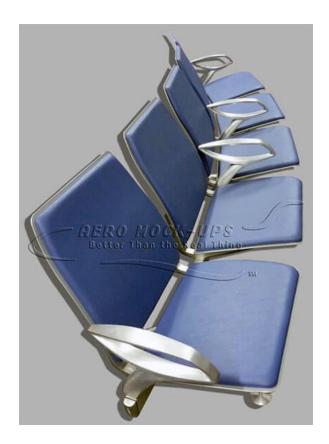

## Seat - Airport - International - Five across convex

## Contact for pricing

Seat, Terminal "International" - Five across convex rail.

Blue Ridge Vinyl~~~ with Satin finish.

Quantity in stock: 0. Allow 3-5 days to assemble.

Includes: Seat shipping covers. HANDLING REQUIREMENTS

## Details

from Aero Mock-Ups in North Hollywood

Size 9'3" w × 34" h × 27" d

Quantity 0

Condition Good

SKU 27-1-6

For availability call (888) 662-5877

or email info@aeromockups.com