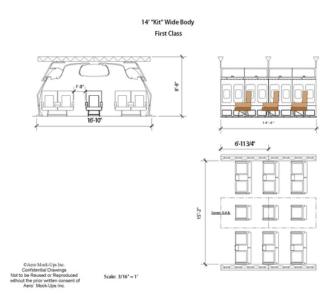

## Kit - 14' Wide body - LA

## Contact for pricing

"Kit" Airline cabin mockup – Wide body: 14'-long, narrow two-aisles.

The set can accommodate 5 rows of seven (2-3-2) across "767" Coach / Economy Class seats or 3 rows of six (2-2-2) across Business Class or five (2-1-2) across "AA" First Class seats or two rows of lay flat seats. Landing site preparation: Production is to provide a wood stage floor or 20' W x 16' L x 1.5" D plywood wood floor (a double layer of 4' x 8' x 0.75" plywood screwed together (using 1-3/8" screws, 12" apart along the outer edge), one layer run off-set & perpendicular to the other, so as to not have the joints line up) and carpet. ~~~ Cabin features passenger-controlled overhead bins, window shades, reading lights, and flight attendant call light. LED cabin wall wash lights. Oxygen mask drop, 'Fasten seat belt' and 'No smoking' signs are controlled offset. This is a supervised set that includes an Aero Mock-Ups Technician.