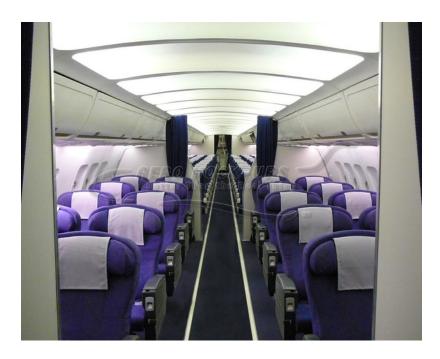

## Kit - 70' Narrow body - LA

## Contact for pricing

"Kit" Airline cabin mockup – Narrow body: 70'-long, oneaisle.

The set can accommodate 24 rows of Coach / Economy Class class seats or 15 rows of Business Class or First Class or 11 rows of lay flat seats.