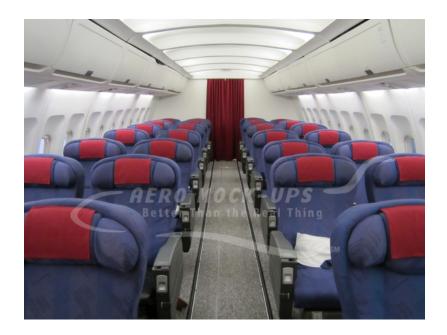

## Kit - 28' Narrow body - Loc

## Contact for pricing

"Kit" Airline cabin mockup - Narrow body: 28'-long, oneaisle.

The set can accommodate 10 rows of Coach / Economy Class class seats or 7 rows of Business Class or First Class or 5 rows of lav flat seats.

Landing site preparation: Production is to provide a wood stage floor or 20' W x 28' L x 1.5" D plywood wood floor (a double layer of 4' x 8' x 0.75" plywood screwed together (using 1-3/8" screws, 12" apart along the outer edge), one layer run off-set & perpendicular to the other, so as to not have the joints line up) and carpet. ~~~ Cabin features passenger-controlled overhead bins, window shades, reading lights, and flight attendant call light. LED cabin wall wash lights. Oxygen mask drop, 'Fasten seat belt' and 'No smoking' signs are controlled offset. This is a supervised set that includes an Aero Mock-Ups Technician.

from Aero Mock-Ups in North Hollywood, CA

Size 15'11" w × 8' h × 28' d

Qty 1

Condition Good

SKU 11-2-N28-T

Questions? Call (888) 662-5877

or email info@aeromockups.com

Go to this item on aeromockups.com