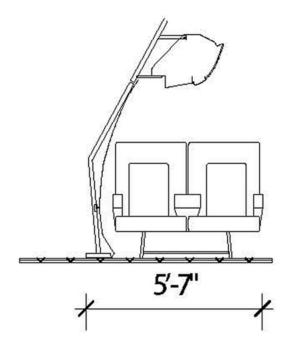

## Contact for pricing

"Kit" Airline cabin mockup – One-sided: 49'-long Port cabin wall and sided Overhead Bin. No Ceiling. The set can accommodate 17 rows of Coach / Economy Class class seats or 12 rows of Business Class or First Class seats or 7 lay flat seats.

Landing site preparation: Production is to provide a wood stage floor or 8' W x 52' L x 1.5" D plywood wood floor (a double layer of 4' x 8' x 0.75" plywood screwed together (using 1-3/8" screws, 12" apart along the outer edge), one layer run off-set & perpendicular to the other, so as to not have the joints line up) and carpet.~~~ Cabin features passenger-controlled overhead bins, window shades, reading lights, and flight attendant call light. LED cabin wall wash lights. Oxygen mask drop, 'Fasten seat belt' and 'No smoking' signs are controlled offset. This is a supervised set that includes an Aero Mock-Ups Technician.

from Aero Mock-Ups in North Hollywood, CA

Size 49' w × 6'11" h × 5'4" d

Qty 1

Condition Good

SKU 11-2-P49-L

Questions? Call (888) 662-5877

or email info@aeromockups.com

Go to this item on aeromockups.com