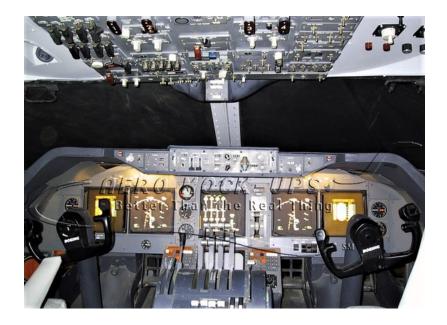

## Contact for pricing

"747" Cockpit and Flight Engineers station (2 parts), prelit "Glass" panel - 4-Engines, three crew. Circa 1980 - 1985.

Forward section with two (2) Flight crew seats, two (2) quick don masks and one (1) microphone. Backlit static "Glass" display.

Flight Engineers station with one (1) Flight crew seat and one (1) quick don mask. 120VAC 20A power required.

from Aero Mock-Ups in North Hollywood, CA

Size 15'6" w × 8'6" h × 13'6" d

Qty 1

Condition Good