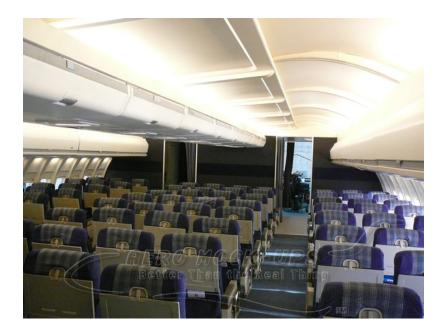

## Contact for pricing

"Rolling" Airline cabin mockup – Jumbo Wide body: 30'long, two-Aisles.

The set can accommodate either 10 rows of ten (3-4-3) across Coach / Economy class seats or 7 rows of seven (2-3-2) across Business class seats or six (2-2-2) across First class seats or 4 rows of lay flat seats. ~~~ The set rides on a 10"-high caster deck. Cabin features passenger-controlled overhead bins, window shades, reading lights, and flight attendant call light. LED cabin wall wash lights. Oxygen mask drop, 'Fasten seat belt' and 'No smoking' signs are controlled offset. This is a supervised set that includes an Aero Mock-Ups Technician.

from Aero Mock-Ups in North Hollywood, CA

Size 23'4" w × 10' h × 30' d

Qty 1

Condition Good

SKU 11-1-30J-L

Questions? Call (888) 662-5877

or email info@aeromockups.com

Go to this item on aeromockups.com