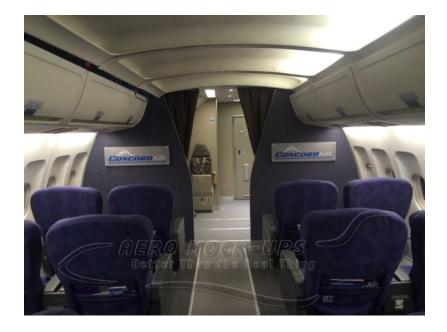

## Contact for pricing

"Kit" Airline cabin mockup – Narrow body: 14'-long, oneaisle.

The set can accommodate 5 rows of Coach / Economy Class class seats or 3 rows of Business Class or First Class or 2 rows of lay flat seats.

Landing site preparation: Production is to provide a wood stage floor or 20' W x 16' L x 1.5" D plywood wood floor (a double layer of 4' x 8' x 0.75" plywood screwed together (using 1-3/8" screws, 12" apart along the outer edge), one layer run off-set & perpendicular to the other, so as to not have the joints line up) and carpet. ~~~ Cabin features passenger-controlled overhead bins, window shades, reading lights, and flight attendant call light. LED cabin wall wash lights. Oxygen mask drop, 'Fasten seat belt' and 'No smoking' signs are controlled offset. This is a supervised set that includes an Aero Mock-Ups Technician.