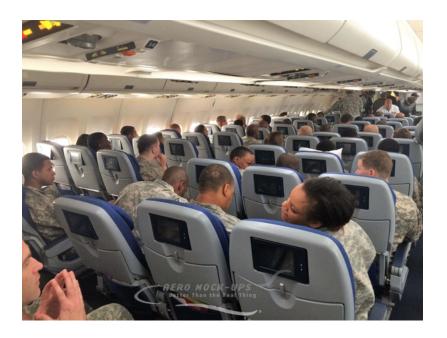

## Contact for pricing

"Kit" Airline cabin mockup – Extra Wide body: 42'-long, two-aisles.

The set can accommodate 14 rows of nine (3-3-3) across Coach / Economy Class seats or 10 rows of six (2-2-2) or seven (2-3-2) across Business Class seats or six (2-2-2) across First Class seats or 6 rows of lay flat seats.

Landing site preparation: Production is to provide a wood stage floor or 24' W x 44' L x 1.5" D plywood wood floor (a double layer of 4' x 8' x 0.75" plywood screwed together (using 1-3/8" screws, 12" apart along the outer edge), one layer run off-set & perpendicular to the other, so as to not have the joints line up) and carpet. ~~~ Cabin features passenger-controlled overhead bins, window shades, reading lights, and flight attendant call light. LED cabin wall wash lights. Oxygen mask drop, 'Fasten seat belt' and 'No smoking' signs are controlled offset. This is a supervised set that includes an Aero Mock-Ups Technician.