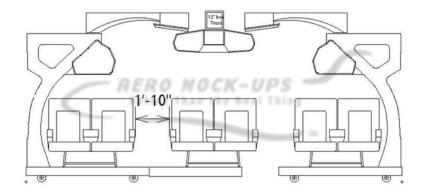

## Rolling - 10' Extra Wide body - LA

## Contact for pricing

"Rolling" Airline cabin mockup – Extra Wide body: 10'-long, two-Aisles.

The set can accommodate either 3 rows of eight (2-4-2), or nine (3-3-3) across Coach / Economy class seats or 2 rows of six (2-2-2) or seven (2-3-2) across Business class seats or 2 rows of First class seats or 1 row of lay flat seats. ~~~

The set rides on a 10"-high caster deck. Cabin features passenger-controlled overhead bins, window shades, reading lights, and flight attendant call light. LED cabin wall wash lights. Oxygen mask drop, 'Fasten seat belt' and 'No smoking' signs are controlled offset. This is a supervised set that includes an Aero Mock-Ups Technician.

from Aero Mock-Ups in North Hollywood, CA

Size 20'4" w × 10' h × 10' d

Qty 1

Condition Good

SKU 11-1-10E-L

Questions? Call (888) 662-5877

or email info@aeromockups.com

Go to this item on aeromockups.com