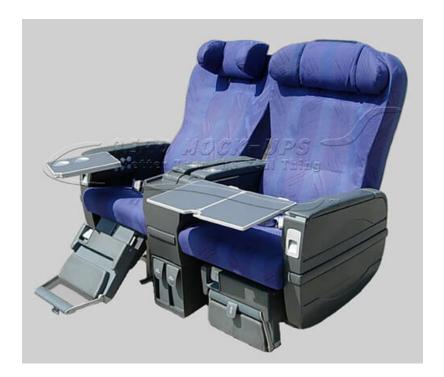

## Seat - Business - Swiss - Double - Starboard - Blue cloth

## Contact for pricing

Seat, Business "Swiss" - Starboard double. Blue stripe cloth.~~~

Quantity in stock: 5.

Includes: Finished on all sides, in-arm bi-fold tray tables, cocktail tray, adjustable headrest, seat-back recline, seat-back pocket with cleared-artwork, seat-back telephone, adjustable leg rest, and seat belts. Seat is mounted on pre-drilled seat track.