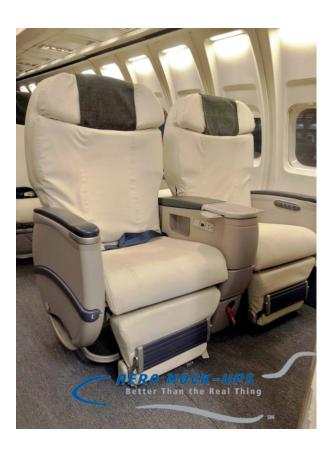

## Seat - Business - HOL - Double - Port, Row 1 - White leather

## Contact for pricing

Seat, Business "HOL BC", Front row - Port double. Front and back leg rests. White leatherette.~~~ Quantity in stock: 1. Includes: In-arm tray table, cocktail table, adjustable headrest, seat-back recline, seat-back pocket with cleared-artwork and seat belts. Seats are mounted on pre-drilled seat track. Manufactured: 4/09 Compatible with: Port sided of a "One-sided" and Narrow body cabins. HANDLING REQUIREMENTS - SEATS WILL TOPPLE IF NOT SECURED TO A WOOD FLOOR. Crew: Two (2) people. Equipment: Box truck/Cube van, Furniture pads, Dollies and Straps. SEATS CANNOT BE STACKED OR PLACED ON THEIR SIDES.

from Aero Mock-Ups in North Hollywood, CA

Size 57" w × 46" h × 30" d

Qty 1

Condition Good

SKU 22-7-2P2L-1

Questions? Call (888) 662-5877

or email info@aeromockups.com

Go to this item on aeromockups.com