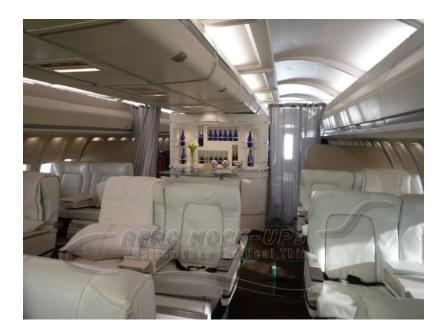

## Seat - First class - Tombo - Double - Center - White vinyl

## Contact for pricing

Seat, First class "Tombo" - Center double. White vinyl. Quantity in stock: 0. Allow 7 to 10-days to recover seats. Includes: Leg and foot rest, in-arm tray tables, cocktail tray, seat-back recline, seat-back pocket with clearedartwork, ashtray, and seat belts. Seat is mounted on predrilled seat track. Manufactured: 6/94 Compatible with: Either sided of a "One sided" cabin, Narrow body, Wide body, Extra Wide body and Jumbo cabins. HANDLING REQUIREMENTS - SEATS WILL TOPPLE IF NOT SECURED TO A WOOD FLOOR. Crew: Two (2) people. Equipment: Box truck/Cube van, Furniture pads, Dollies and Straps. SEATS CANNOT BE STACKED OR PLACED ON THEIR SIDES.