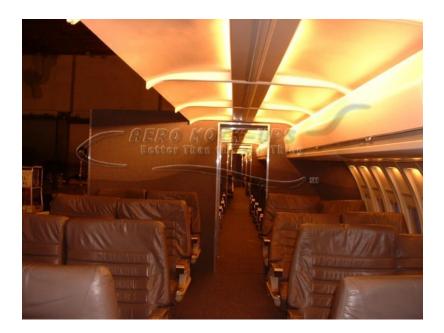

## Rolling - 10' One-sided, Narrow body, Port - LA

## Contact for pricing

"Rolling" Airline cabin mockup - One-sided: 10'-long, one-Aisle, Port cabin wall and sided Overhead Bin. No Ceiling.

The set can accommodate 3 rows of Coach / Economy Class seats or 2 rows of Business Class or First Class seats or 1 row of lay flat seats.~~~

The set rides on a 10"-high caster deck. Cabin features passenger-controlled overhead bins, window shades, reading lights, and flight attendant call light. LED cabin wall wash lights. Oxygen mask drop, 'Fasten seat belt' and 'No smoking' signs are controlled offset. This is a supervised set that includes an Aero Mock-Ups Technician.