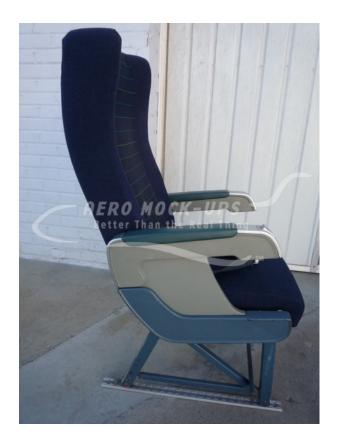

## Seat - Coach - Recaro - Single - Port - Blue cloth

## Contact for pricing

Seat, Coach/Economy "Recaro" - Port Single - Blue cloth~~~

Quantity in stock: 1. Allow 7 to 10-days to recover additional seats.

Includes: Seat-back tray table, seat-back recline, ashtray, seat-back pocket with a motion sickness bag and cleared-artwork, and seat belts. Seat is mounted on predrilled seat track.

SIDES.

from Aero Mock-Ups in North Hollywood, CA

Size 22" w × 43" h × 24" d

Qty 1

Condition Good

SKU 21-1P-1

Questions? Call (888) 662-5877

or email info@aeromockups.com