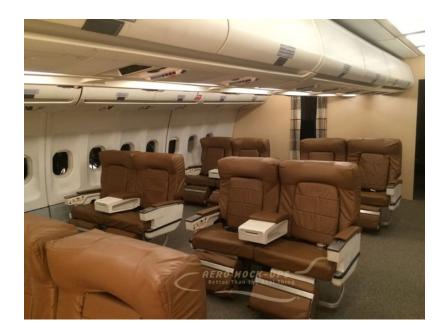

## Seat - First class - Tombo - Double - Starb. - Brown vinyl

## Contact for pricing

Seat, First class "Tombo" - Starboard double, Brown vinyl.

Quantity in stock: 3. Allow 7 to 10-days to recover seats. Includes: Leg and foot rest, in-arm tray tables, cocktail tray, seat-back recline, seat-back pocket with clearedartwork, ashtray, and seat belts. Seat is mounted on predrilled seat track.

Manufactured: 6/94

Compatible with: Starboard sided of a "One sided" cabin, Narrow body, Wide body, Extra Wide body and Jumbo

HANDLING REQUIREMENTS - SEATS WILL TOPPLE IF NOT SECURED TO A WOOD FLOOR.

Crew: Two (2) people.

Equipment: Box truck/Cube van, Furniture pads, Dollies

and Straps.

SEATS CANNOT BE STACKED OR PLACED ON THEIR SIDES.

from Aero Mock-Ups in North Hollywood, CA

Size 58" w × 45" h × 36" d

Qtv 3

Condition Good

SKU 23-3-2S-2

Questions? Call (888) 662-5877

or email info@aeromockups.com

Go to this item on aeromockups.com