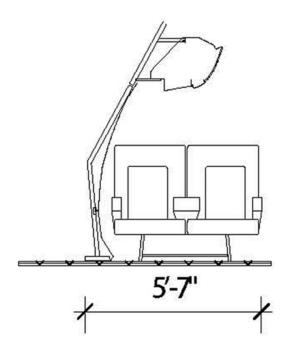

## Contact for pricing

"Kit" Airline cabin mockup – One-sided: 21'-long Port cabin wall and sided Overhead Bin. No Ceiling. The set can accommodate 7 rows of Coach / Economy Class class seats or 5 rows of Business Class or First Class or 3 rows of lay flat seats.

from Aero Mock-Ups in North Hollywood, CA

Size 21' w × 6'11" h × 5'4" d

Qty 1

Condition Good

SKU 11-2-P21-L

Questions? Call (888) 662-5877

or email info@aeromockups.com

Go to this item on aeromockups.com