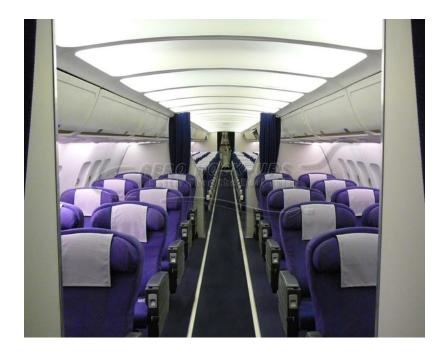

## Contact for pricing

"Kit" Airline cabin mockup – Narrow body: 70'-long, one-aisle.

The set can accommodate 24 rows of Coach / Economy Class class seats or 15 rows of Business Class or First Class or 11 rows of lay flat seats.

Landing site preparation: Production is to provide a wood stage floor or 20' W x 72' L x 1.5" D plywood wood floor (a double layer of 4' x 8' x 0.75" plywood screwed together (using 1-3/8" screws, 12" apart along the outer edge), one layer run off-set & perpendicular to the other, so as to not have the joints line up) and carpet. ~~~ Cabin features passenger-controlled overhead bins, window shades, reading lights, and flight attendant call light. LED cabin wall wash lights. Oxygen mask drop, 'Fasten seat belt' and 'No smoking' signs are controlled offset. This is a supervised set that includes an Aero Mock-Ups Technician.

## Details

from Aero Mock-Ups in North Hollywood

Size 15'11" w × 8' h × 70' d

Quantity 1

Condition Good

SKU 11-2-N70-T

For availability call (888) 662-5877

or email info@aeromockups.com