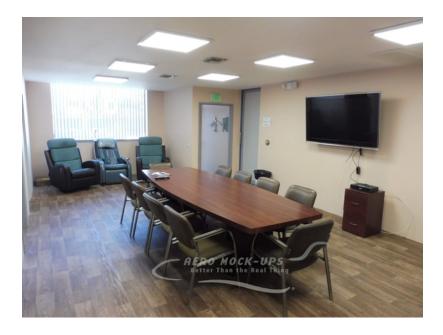

## Contact for pricing

Production Suite ~~~(499 sq. ft. = 15' x 28') Includes: 10-place conference table, three recliners, and a 52" TV & DVD player. Makeup room (150 sq. ft. = 15' x 10') with two (2) rolling Makeup mirror and light stands, and two adjustable – height chairs, and Wardrobe room (75 sq. ft. = 10' 7 – 1/2" x 7' 1") lined with Flight Crew, Flight Attendant uniforms, accessories, Wardrobe racks and garment steamer. Assigned parking and Common area with two (2) restrooms.