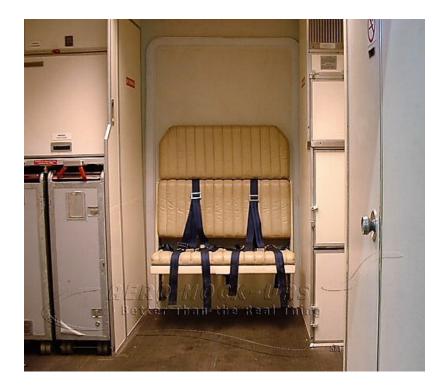

## Service Area - End wall - FA Double - Beige leather

## Contact for pricing

Seat, Cabin Crew, Double wide Jump / Flip-up seat mounted to an end wall. Beige leather.~~~ Fold down seat has two (2) matching four point seat

belts. Seat dimension: 36"w x 52"h x 5"d.

Quantity in stock: 1.

Includes: two 4-point harness, pair of rolling floor

stands.

Compatible with: "S1" Service area

HANDLING REQUIREMENTS - SEATS WILL TOPPLE IF

NOT SECURED TO A WOOD FLOOR.

Crew: Two (2) people.