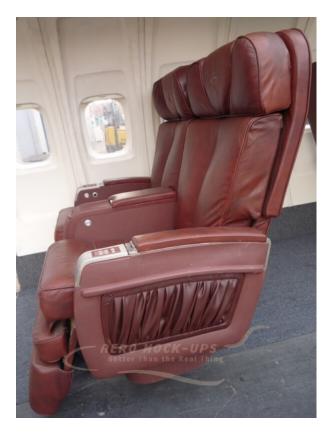

## Contact for pricing

Seat, Business "Star" - Starboard double. Brown leatherette.~~~ Quantity in stock: 1. Includes: In-arm bi-fold tray tables, cocktail tray, adjustable headrest, seat back recline, seat back pocket, adjustable leg rest, and seat belts. Monitor ready (monitor not included). Seat is mounted on pre-drilled seat track. Manufactured: 6/99 Compatible with: Starboard sided of a "One sided" cabin or "Narrow body" cabin. HANDLING REQUIREMENTS - SEATS WILL TOPPLE IF NOT SECURED TO A WOOD FLOOR. Crew: Two (2) people. Equipment: Box truck/Cube van, Furniture pads, Dollies and Straps. SEATS CANNOT BE STACKED OR PLACED ON THEIR SIDES.

Details

from Aero Mock-Ups in North Hollywood

Size 51" w × 49" h × 35" d

Quantity 1

Condition Good

SKU 22-4-2S-1

For availability call (888) 662-5877

or email info@aeromockups.com