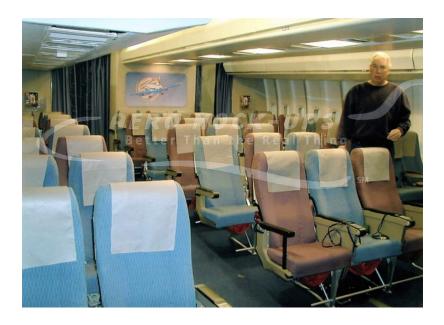

## Seat - Coach - BO - Triple - Starboard, front row

## Contact for pricing

Seat, Coach/Economy "BO" - Starboard three across with In-arm tray tables - Multiple solid pastel colors.~~~ Includes: Seat-back tray table, seat-back recline, ashtray, seat-back pocket with a motion sickness bag and cleared-artwork, and seat belts. Seat is mounted on predrilled seat track.