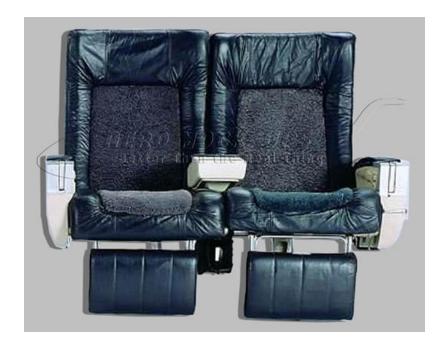

## Seat - First class - Pan Am - Double - Port - Blue leather

## Contact for pricing

Seat, First class "Pan Am" - Port double. Dark blue leather with blue sheepskin insert.~~~ Quantity in stock: 5.

Includes: In-arm tray table, cocktail table, leg rest, seatback recline, seat-back pocket with cleared-artwork, ashtray and "PanAm" seat belts. Seat is mounted on predrilled seat track.

Manufactured: 10/84

Compatible with: Port sided of a "One sided" cabin, "Narrow body" cabin, "Extra Wide body" or "Jumbo" wide cabin.

HANDLING REQUIREMENTS - SEATS WILL TOPPLE IF NOT SECURED TO A WOOD FLOOR.