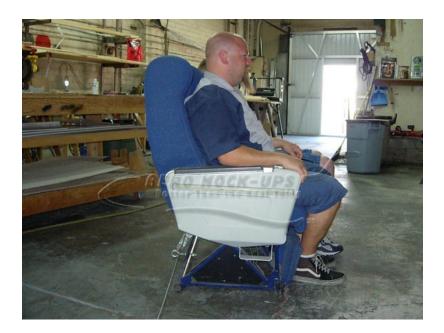

## Contact for pricing

Seat, Business "Rumbold-FX" - Center double. Modified for one seat to fully recline. Blue cloth.~~~

Quantity in stock: 1.

Includes: In-arm tray table, seat-back recline, leg rest, seat-back pocket with cleared-artwork, ashtray and seat

belts. Seat is self-standing.

Manufactured: 7/84

HANDLING REQUIREMENTS

Crew: Two (2) people.

Equipment: Box truck/Cube van, Furniture pads, Dollies

and Straps.

SEATS CANNOT BE STACKED OR PLACED ON THEIR

SIDES.

## Details

from Aero Mock-Ups in North Hollywood

Size 50" w × 44" h × 26" d

Quantity 1

Condition Good

SKU 22-1-2FX-1

For availability call (888) 662-5877

or email info@aeromockups.com